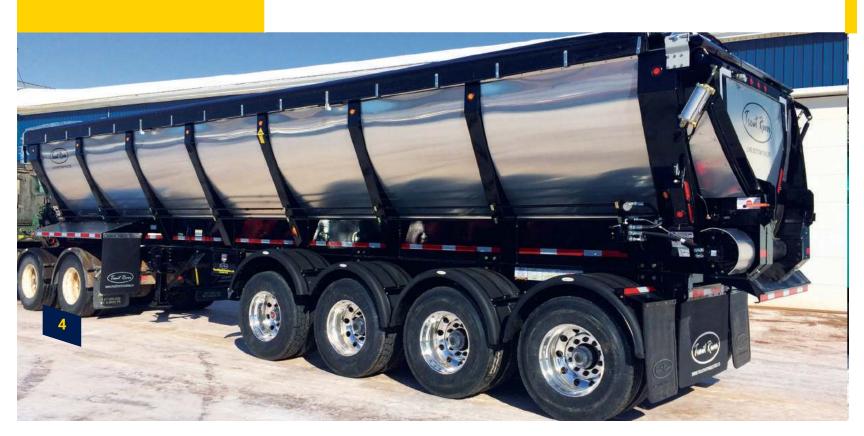

## **LIVE BOTTOM TRAILERS**

## LIVE BOTTOM STANDARD FEATURES:

#### 1. 140,000 LB. PULL STRENGTH

#### 2. ROUNDED TUB DESIGN

3. REVERSING BELT

Inset Tailgate

**Load Counter** 

**Tailgate Lockout** 

**Pneumatic Mud Flaps** 