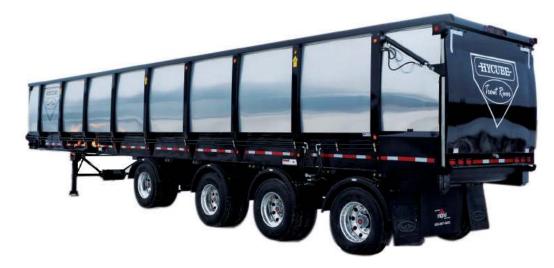

### **HYCUBE TRAILERS**

Trout River is pleased to introduce the latest addition to our live bottom trailer bulk hauling solutions, the Hycube.

#### **INCREASED PAYLOAD**

The new Hycube will enable customers to haul more volume, increase their payload and make more money. Whether you're hauling mulch, woodchips, green waste, hog fuel or wood pulp, the Hycube will love it.

#### **PROVEN TECHNOLOGY**

The Hycube trailer continues to benefit from much of the proven technology that has made Trout River the live bottom leader, including the strongest conveyor on the market.