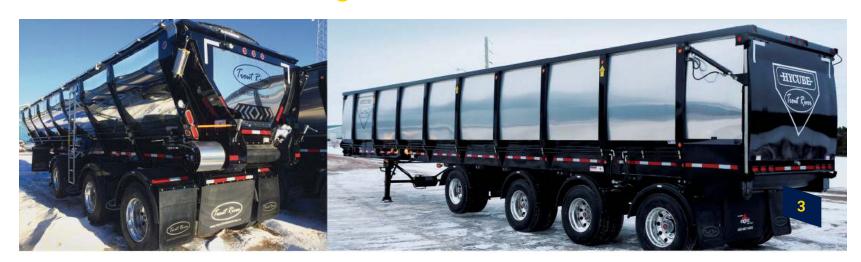

### **HYCUBE TRAILERS**

Trout River is pleased to introduce the latest addition to our live bottom trailer bulk hauling solutions, the Hycube.

#### **INCREASED PAYLOAD**

The new Hycube will enable customers to haul more volume, increase their payload and make more money. Whether you're hauling mulch, woodchips, green waste, hog fuel or wood pulp, the Hycube will love it.

#### **PROVEN TECHNOLOGY**

The Hycube trailer continues to benefit from much of the proven technology that has made Trout River the live bottom leader, including the strongest conveyor on the market.