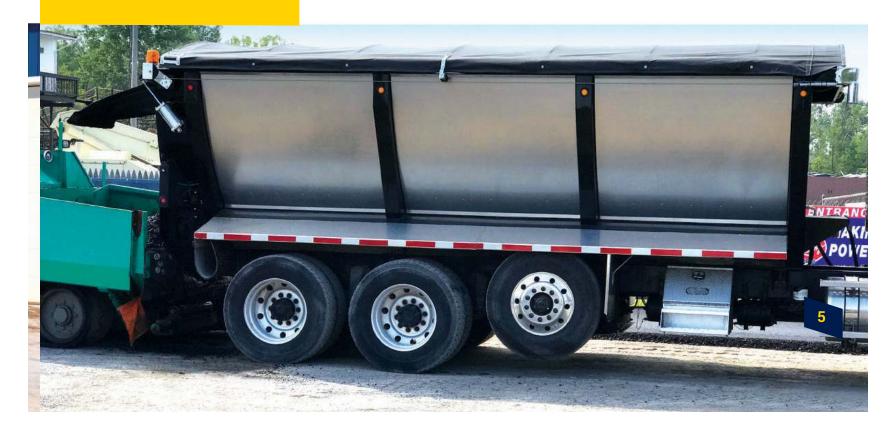

## **TROUT RIVER BOX**

## 1. STRONGEST CONVEYOR

#### 2. 16" INSPECTION DOOR

3. MORE VOLUME

Safer Than A Dump

**Unload Partial Loads** 

Maneuverability