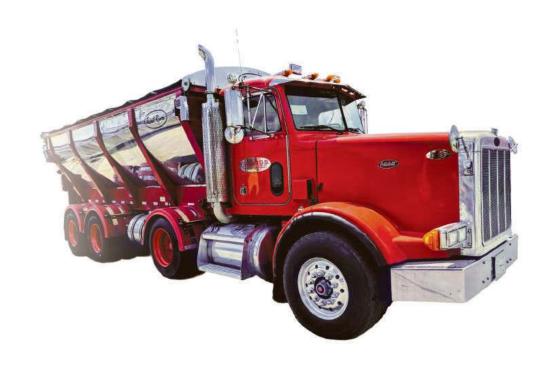

## **LIVE BOTTOM TRAILERS**

## LIVE BOTTOM STANDARD FEATURES:

#### 1. 140,000 LB. PULL STRENGTH

#### 2. ROUNDED TUB DESIGN

3. REVERSING BELT

Inset Tailgate

**Load Counter** 

**Tailgate Lockout** 

**Pneumatic Mud Flaps** 