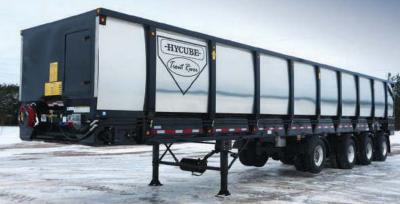

### **HYCUBE TRAILERS**

Trout River is pleased to introduce the latest addition to our live bottom trailer bulk hauling solutions, the Hycube.

#### **INCREASED PAYLOAD**

The new Hycube will enable customers to haul more volume, increase their payload and make more money. Whether you're hauling mulch, woodchips, green waste, hog fuel or wood pulp, the Hycube will love it.

#### **PROVEN TECHNOLOGY**

The Hycube trailer continues to benefit from much of the proven technology that has made Trout River the live bottom leader, including the strongest conveyor on the market.