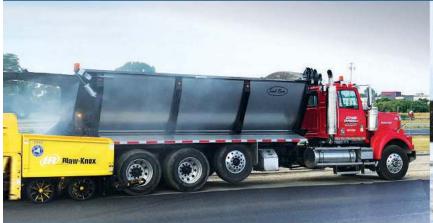

## IT'S TIME TO TURN UP THE VOLUME!

#### 1. FULL WIDTH 84" BELT

#### 2. 2160 CHAIN

#### 3. INCREASED CAPACITY