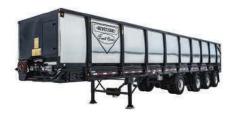

## **LIVE BOTTOM TRAILERS**

## LIVE BOTTOM STANDARD FEATURES:

#### 1. 140,000 LB. PULL STRENGTH

#### 2. ROUNDED TUB DESIGN

3. REVERSING BELT

Inset Tailgate

**Load Counter** 

**Tailgate Lockout** 

**Pneumatic Mud Flaps** 