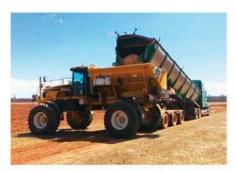

### **HYCUBE TRAILERS**

Trout River is pleased to introduce the latest addition to our live bottom trailer bulk hauling solutions, the Hycube.

#### **INCREASED PAYLOAD**

The new Hycube will enable customers to haul more volume, increase their payload and make more money. Whether you're hauling mulch, woodchips, green waste, hog fuel or wood pulp, the Hycube will love it.

#### **PROVEN TECHNOLOGY**

The Hycube trailer continues to benefit from much of the proven technology that has made Trout River the live bottom leader, including the strongest conveyor on the market.