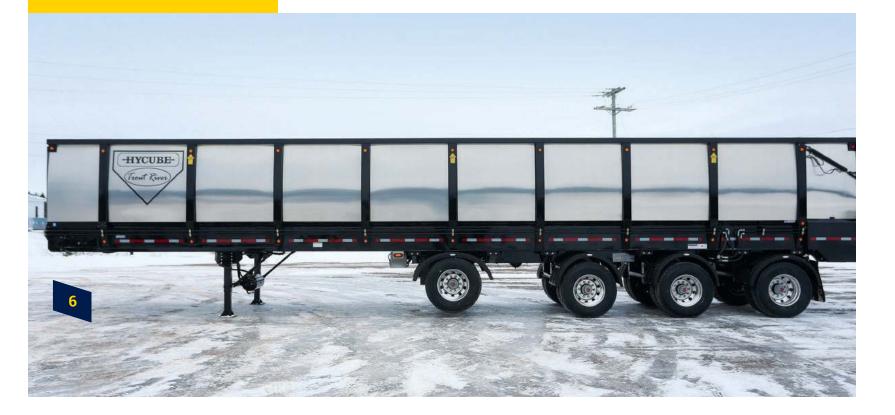

### **HYCUBE TRAILERS**

Trout River is pleased to introduce the latest addition to our live bottom trailer bulk hauling solutions, the Hycube.

#### **INCREASED PAYLOAD**

The new Hycube will enable customers to haul more volume, increase their payload and make more money. Whether you're hauling mulch, woodchips, green waste, hog fuel or wood pulp, the Hycube will love it.

#### **PROVEN TECHNOLOGY**

The Hycube trailer continues to benefit from much of the proven technology that has made Trout River the live bottom leader, including the strongest conveyor on the market.