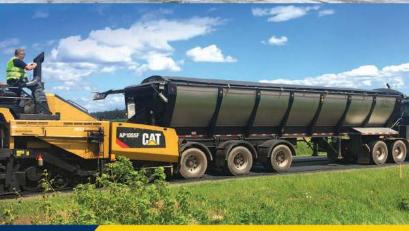

## **LIVE BOTTOM TRAILERS**

## LIVE BOTTOM STANDARD FEATURES:

#### 1. 140,000 LB. PULL STRENGTH

#### 2. ROUNDED TUB DESIGN

3. REVERSING BELT

Inset Tailgate

**Load Counter** 

**Tailgate Lockout** 

**Pneumatic Mud Flaps** 