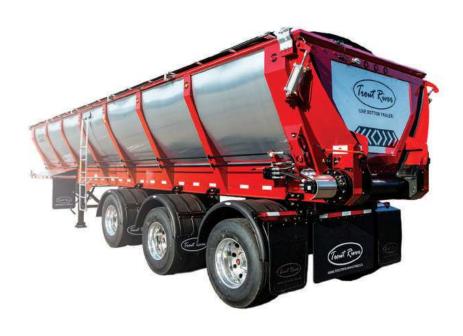

## **LIVE BOTTOM TRAILERS**

## LIVE BOTTOM STANDARD FEATURES:

#### 1. 140,000 LB. PULL STRENGTH

#### 2. ROUNDED TUB DESIGN

3. REVERSING BELT

Inset Tailgate

**Load Counter** 

**Tailgate Lockout** 

**Pneumatic Mud Flaps** 