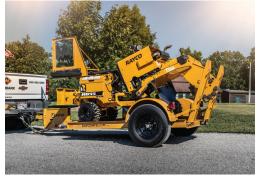

Swing-out control station protects the operator and provides the best view of the cutting action. Controls fold in line for travel through gates.

Available with a custom Rayco TRG trailer. The stump cutter is held to the trailer with simple and secure pins, eliminating chains and straps. The TRG trailer is equipped with TorFlex suspension and electric brakes.