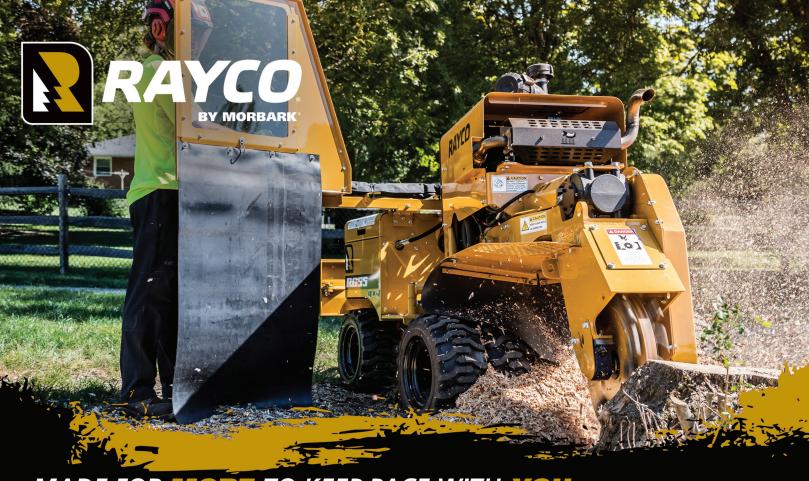

MADE FOR MORE TO KEEP PACE WITH YOU

## G 5 5 STUMP CUTTER

## **FEATURES AND BENEFITS**

- 53.4-hp Kubota gasoline engine
- Available with wireless remote control
- 4-wheel drive
- Swing-out control station protects the operator and provides the best view of the cutting action. Controls fold in line for travel through gates.
- Slewing ring pivot lowers the machine's center of gravity and allows for maximum cutting depth across the entire width of the cut. Pivot pins and bushings are Eliminated.
- The wide hydraulic backfill blade saves time during clean up and can easily be folded in for passing through gates.
- The RG55 features 4-wheel-drive with 2-speed ground travel. Wide tires provide traction and lower ground pressure for working on soft lawns. Dual rear wheels come standard.

The wide hydraulic backfill blade saves time during clean up and can easily be folded in for passing through gates.