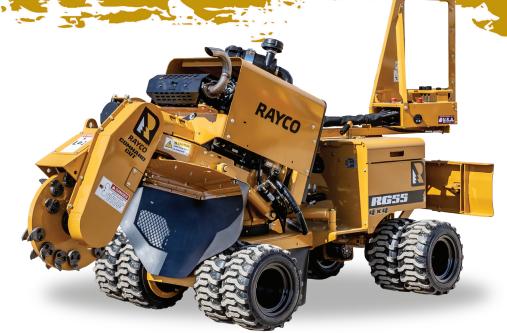

## G 5 5 STUMP CUTTER

## **FEATURES AND BENEFITS**

- 53.4-hp Kubota gasoline engine
- Available with wireless remote control
- 4-wheel drive
- Swing-out control station protects the operator and provides the best view of the cutting action. Controls fold in line for travel through gates.
- Slewing ring pivot lowers the machine's center of gravity and allows for maximum cutting depth across the entire width of the cut. Pivot pins and bushings are Eliminated.
- The wide hydraulic backfill blade saves time during clean up and can easily be folded in for passing through gates.
- The RG55 features 4-wheel-drive with 2-speed ground travel. Wide tires provide traction and lower ground pressure for working on soft lawns. Dual rear wheels come standard.

| General                  | US             | Metric          |
|--------------------------|----------------|-----------------|
| Weight                   | 2,760 lb       | 1,252 kg        |
| Length                   | 121.5"         | 309 cm          |
| Height                   | 72.625"        | 184 cm          |
| Width                    | 35.5"          | 90 cm           |
| Chip Collection Capacity | 11 cu ft       | 311 L           |
| Engine                   | 53.4-hp Kubota | 40 kW Kubota    |
| Fuel Type                | Gasoline       | Petrol          |
| Fuel Tank Capacity       | 8.5 gallon     | 32 L            |
| Oil Tank Capacity        | 2 gallon       | 8 L             |
| Cutting Wheel Diameter   | 20"            | 50.8 cm         |
| Cutting Wheel Thickness  | 1.5"           | 3.81 cm         |
| Cutter Teeth Quantity    |                | 24 Super Tooth® |
| Cutting Depth            | 14"            | 35.6 cm         |
| Cutting Height           | 24.5"          | 62.2 cm         |
| Cutting Width            | 60"            | 152.4 cm        |