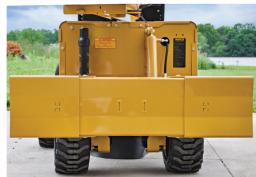

## **FEATURES AND BENEFITS**

- 53.4-hp Kubota gasoline engine
- Available with wireless remote control
- 4-wheel drive
- Swing-out control station protects the operator and provides the best view of the cutting action. Controls fold in line for travel through gates.
- Slewing ring pivot lowers the machine's center of gravity and allows for maximum cutting depth across the entire width of the cut. Pivot pins and bushings are Eliminated.
- The wide hydraulic backfill blade saves time during clean up and can easily be folded in for passing through gates.
- The RG55 features 4-wheel-drive with 2-speed ground travel. Wide tires provide traction and lower ground pressure for working on soft lawns. Dual rear wheels come standard.

The wide hydraulic backfill blade saves time during clean up and can easily be folded in for passing through gates.