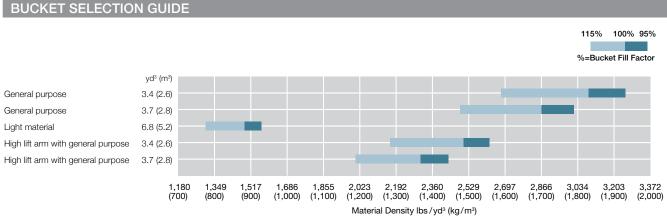

| Operating         |                |                |                                       |              | Overall           |
|-------------|------------------|-------------------|----------------|----------------|---------------------------------------|--------------|-------------------|
|             | Option item      | weight<br>Ib (kg) | Straight       | Full turn      | in (mm) height (outside tire) in (mm) |              | length<br>in (mm) |
| Tire        | 20.5R25 (L3) VJT | +22<br>(+10)      | +66<br>(+30)   | +66<br>(+30)   | -0.2<br>(-5)                          | -0.2<br>(-5) | ±0                |
| Belly guard |                  | +364<br>(+165)    | +265<br>(+120) | +243<br>(+110) | ±0                                    | ±0           | ±0                |



### **BUCKET SELECTION GUIDE**

## **SPECIFICATIONS**

DIMENSIONS AND SPECIFICATIONS ZW180PL-7





|                                                                  |                                                         |                                   |                         | Standard arm            |                         |                    |                    |                    |  |  |
|------------------------------------------------------------------|---------------------------------------------------------|-----------------------------------|-------------------------|-------------------------|-------------------------|--------------------|--------------------|--------------------|--|--|
|                                                                  | Bucket ty