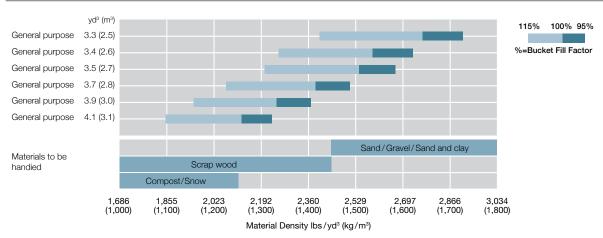

nts.

#### WEIGHT CHANGE

| Option item |                  | Operating<br>weight |                |                | Overall width  | Overall<br>height | Overall<br>length |
|-------------|------------------|---------------------|----------------|----------------|----------------|-------------------|-------------------|
|             | Option item      | lb (kg)             | Straight       | Full turn      | (outside tire) | in (mm)           | in (mm)           |
| Tire        | 20.5R25 (L3) VJT | +22<br>(+10)        | +44<br>(+20)   | +44<br>(+20)   | -0.2<br>(-5)   | -0.2<br>(-5)      | ±0                |
| Belly guard |                  | +364<br>(+165)      | +265<br>(+120) | +243<br>(+110) | ±0             | ±0                | ±0                |

#### **BUCKET SELECTION GUIDE**



## EQUIPMENT

| ENGINE                                                         | ZW180-7 | ZW180PL-7 |
|----------------------------------------------------------------|---------|-----------|
| Aftertreatment device                                          | •       | •         |
| Aftertreatment manual regeneration inhibit switch              | •       | •         |
| Aftertreatment manual regeneration switch                      | •       | •         |
| Air filter double elements                                     | •       | •         |
| Air intake                                                     |         |           |
| Pre-cleaner (sy-klone type)                                    | •       | •         |
| Pre-cleaner (Turbo II)                                         | 0