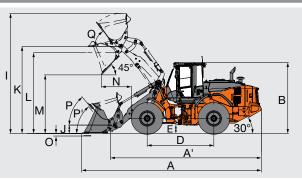

## DIMENSIONS AND SPECIFICATIONS ZW180-7

|                                                       |                            |                                   | Standard arm       |                            |                     |                            |                            | High-lift arm      |                            |
|-------------------------------------------------------|----------------------------|-----------------------------------|--------------------|----------------------------|---------------------|----------------------------|----------------------------|--------------------|----------------------------|
| Bucket type                                           |                            |                                   |                    | General                    | purpose             | High volume                | General                    | General purpose    |                            |
|                                                       |                            |                                   | Weld-on<br>teeth   | Bolt-on<br>cutting<br>edge | Weld-on<br>teeth    | Bolt-on<br>cutting<br>edge | Bolt-on<br>cutting<br>edge | Weld-on<br>teeth   | Bolt-on<br>cutting<br>edge |
| Bucket capacity                                       | ISO 7546: 1983 Heaped      | yd <sup>3</sup> (m <sup>3</sup> ) | 3.4<br>(2.6)       | 3.4<br>(2.6)               | 3.7<br>(2.8)        | 3.7<br>(2.8)               | 6.8<br>(5.2)               | 3.4<br>(2.6)       | 3.7<br>(2.8)               |
| Ducket capacity                                       | ISO 7546: 1983 Struck      | yd <sup>3</sup> (m <sup>3</sup> ) | 2.9<br>(2.2)       | 2.9<br>(2.2)               | 3.1<br>(2.4)        | 3.1<br>(2.4)               | 5.8<br>(4.4)               | 2.9<br>(2.2)       | 3.1<br>(2.4)               |
| A Overall length                                      |                            | ft-in (mm)                        | 26' 6"<br>(8,085)  | 26' 2"<br>(7, 975)         | 26' 8"<br>(8,135)   | 26' 4"<br>(8,025)          | 27' 8"<br>(8,430)          | 27' 9"<br>(8,470)  | 27' 11"<br>(8,520)         |
| A' Overall length (with                               | nout bucket)               | ft-in (mm)                        | 22' 1"<br>(6,725)  | 22' 1"<br>(6,725)          | 22' 1"<br>(6,725)   | 22' 1"<br>(6,725)          | 22' 1"<br>(6,725)          | 23' 8"<br>(7,225)  | 23' 8"<br>(7,225)          |
| B Overall height                                      | up to cab top              | ft-in (mm)                        | 10' 10"<br>(3,310) | 10' 10"<br>(3,310)         | 10' 10"<br>(3,310)  | 10' 10"<br>(3,310)         | 10' 10"<br>(3,310)         | 10' 10"<br>(3,310) | 10' 10"<br>(3,310)         |
| C Width over tires                                    | outside tire               | ft-in (mm)                        | 8' 3"<br>(2,505)   | 8' 3"<br>(2,505)           | 8' 3"<br>(2,505)    | 8' 3"<br>(2,505)           | 8' 3"<br>(2,505)           | 8' 3"<br>(2,505)   | 8' 3"<br>(2,505)           |
| D Wheel base                                          |                            | ft-in (mm)                        | 10' 2"<br>(3,100)  | 10' 2"<br>(3,100)          | 10' 2"<br>(3,100)   | 10' 2"<br>(3,100)          | 10' 2"<br>(3,100)          | 10' 2"<br>(3,100)  | 10' 2"<br>(3,100)          |
| E Ground clearance                                    | Minimum                    | ft-in (mm)                        | 1' 4"<br>(400)     | 1' 4"<br>(400)             | 1' 4"<br>(400)      | 1' 4"<br>(400)             | 1' 4"<br>(400)             | 1' 4"<br>(400)     | 1' 4"<br>(400)             |
| F Tread                                               |                            | ft-in (mm)                        | 6' 4"<br>(1,930)   | 6' 4"<br>(1,930)           | 6' 4"<br>(1,930)    | 6' 4"<br>(1,930)           | 6' 4"<br>(1,930)           | 6' 4"<br>(1,930)   | 6' 4"<br>(1,930)           |
| G Bucket width                                        |                            | ft-in (mm)                        | 8' 4"<br>(2,535)   | 8' 4"<br>(2,535)           | 8' 4"<br>(2,535)    | 8' 4"<br>(2,535)           | 9' 8"<br>(2,950)           | 8' 4"<br>(2,535)   | 8' 4"<br>(2,535)           |
| H Turning radius (cent                                | erline of outside tire)    | ft-in (mm)                        | 17' 2"<br>(5,235)  | 17' 2"<br>(5,235)          | 17' 2"<br>(5,235)   | 17' 2"<br>(5,235)          | 17' 2"<br>(5,235)          | 17' 2"<br>(5,235)  | 17' 2"<br>(5,235)          |
| H' Turning radius to in                               | nside of tires             | ft-in (mm)                        | 9' 10"<br>(2,995)  | 9' 10"<br>(2,995)          | 9' 10"<br>(2,995)   | 9' 10"<br>(2,995)          | 9' 10"<br>(2,995)          | 9' 10"<br>(2,995)  | 9' 10"<br>(2,995)          |
| H" Loader clearance r<br>bucket in carry pos          | adius,<br>sition           | ft-in (mm)                        | 20' 2"<br>(6,145)  | 20' 1"<br>(6,115)          | 20' 3"<br>(6,160)   | 20' 1"<br>(6,130)          | 21' 1"<br>(6,420)          | 20' 9"<br>(6,330)  | 20' 10"<br>(6,345)         |
| I Overall operating h                                 | eight bucket full raise    | ft-in (mm)                        | 17' 4"<br>(5,280)  | 17' 4"<br>(5,280)          | 17' 6"<br>(5,345)   | 17' 6"<br>(5,345)          | 19' 2"<br>(5,840)          | 18' 8"<br>(5,685)  | 18' 10"<br>(5,750)         |
| J Carry height of buc                                 | cket pin at carry position | ft-in (mm)                        | 1' 4"<br>(400)     | 1' 4"<br>(400)             | 1' 4"<br>(400)      | 1' 4<br>(400)              | 1' 4"<br>(400)             | 1' 4"<br>(400)     | 1' 4"<br>(400)             |
| K Height to bucket h                                  | inge pin, fully raised     | ft-in (mm)                        | 12' 11"<br>(3,925) | 12' 11"<br>(3,925)         | 12' 11"<br>(3,925)  | 12' 11"<br>(3,925)         | 12' 11"<br>(3,925)         | 14' 3"<br>(4,335)  | 14' 3"<br>(4,335)          |
| L Lift arm clearance at max lift ft-in (mm)           |                            | 12' 0"<br>(3,670)                 | 11' 12"<br>(3,645) | 12' 0"<br>(3,670)          | 11' 12"<br>(3 ,645) | 11' 12"<br>(3,650)         | 13' 4"<br>(4,055)          | 13' 4"<br>(4,055)  |                            |
| M Dumping clearance 45 degree, full height ft-in (mm) |                            | 8' 11"<br>(2,710)                 | 9' 2"<br>(2,785)   | 8' 9"<br>(2,675)           | 9' 0"<br>(2,750)    | 8' 1"<br>(2,465)           | 10' 6"<br>(3,190)          | 10' 4"<br>(3,155)  |                            |
| N Reach, 45 degree dump, full height ft-in (mm)       |                            | 3' 11"<br>(1,205)                 | 3' 7"<br>(1,095)   | 4' 1"<br>(1,240)           | 3' 8"<br>(1,130)    | 4' 8"<br>(1,415)           | 4' 1"<br>(1,245)           | 4' 2"<br>(1,280)   |                            |
| O Digging depth (horizontal digging angle) ft-in (mm) |                            |                                   | 0' 3"<br>(70)      | 0' 4"<br>(95)              | 0' 3"<br>(70)       | 0' 4"<br>(95)              | 0' 4"<br>(95)              | 0' 7"<br>(170)     | 0' 7"<br>(170)             |
| P Max. roll back at carry positiondeg                 |                            |                                   | 47                 | 47                         | 47                  | 47                         | 47                         | 47                 | 47                         |
| P' Max. roll back at g                                | round level                | deg                               | 43                 | 44                         | 43                  | 44                         | 44                         | 45                 | 45                         |
| Q Roll back angle at                                  | full height                | deg                               | 60                 | 60                         | 60                  | 60                         | 60                         | 53                 | 53                         |