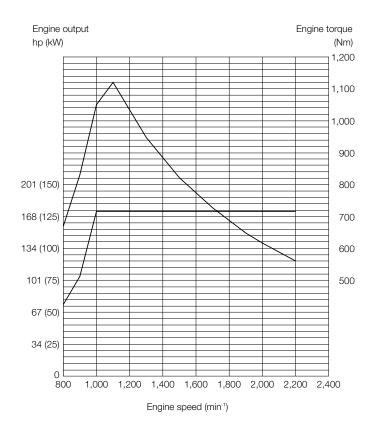

# **SPECIFICATIONS**

| ENGINE                |                                                  |  |  |  |  |
|-----------------------|--------------------------------------------------|--|--|--|--|
| Model                 | CUMMINS B6.7                                     |  |  |  |  |
| Туре                  | 4 cycle water-cooled, direct injection           |  |  |  |  |
| Aspiration            | Turbocharger and intercooled                     |  |  |  |  |
| Aftertreatment        | DPF+SCR system                                   |  |  |  |  |
| No. of cylinders      | 6                                                |  |  |  |  |
| Maximum power         |                                                  |  |  |  |  |
| ECE R120 gross        | 173 hp (129 kW) at 2,200 min <sup>-1</sup> (rpm) |  |  |  |  |
| ISO 9249: 2007 net    | 168 hp (125 kW) at 2,200 min <sup>-1</sup> (rpm) |  |  |  |  |
| Rated power           |                                                  |  |  |  |  |
| ISO 14396: 2002 gross | 173 hp (129 kW) at 2,200 min <sup>-1</sup> (rpm) |  |  |  |  |
| ISO 9249: 2007 net    | 168 hp (125 kW) at 2,200 min <sup>-1</sup> (rpm) |  |  |  |  |
| Maximum torque        |                                                  |  |  |  |  |
| ISO 9249: 2007 net    | 1,104 Nm at 1,100 min <sup>-1</sup> (rpm)        |  |  |  |  |
| gross                 | 1,120 Nm at 1,100min <sup>-1</sup> (rpm)         |  |  |  |  |
| Bore and stroke       | 4.2" x 4.9" (107 mm X 124 mm)                    |  |  |  |  |
| Piston displacement   | 410.1 cu.in (6.69 L)                             |  |  |  |  |
| Batteries             | 2 x 12 V                                         |  |  |  |  |
| Air cleaner           | Two element dry type with restriction indicator  |  |  |  |  |