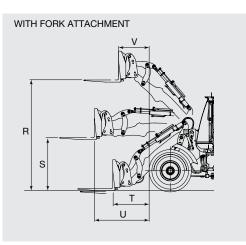

| Attachment type                           |                     |                              | Fork            |
|-------------------------------------------|---------------------|------------------------------|-----------------|
| R Max. stacking heightft-in (mm)          |                     | ightft-in (mm)               | 12' 7" (3,830)  |
| S                                         | Height of fork at r | maximum reachft-in (mm)      | 5' 11" (1,810)  |
| T Reach at ground levelft-in (mm)         |                     |                              | 4' 4" (1,310)   |
| U Max. reachft-in (mm)                    |                     |                              | 6' 3" (1,910)   |
| V Reach at max. stacking heightft-in (mm) |                     |                              | 3' 6" (1,070)   |
| C+                                        | atic tipping load   | Straightlbf (kgf)            | 18,783 (8,520)  |
| 318                                       | alic lipping load   | Full 40 degree turnlbf (kgf) | 16,292 (7,390)  |
| Ma                                        | ax. payload per EN  | 474-3, 80 % lb (kg)          | 15,344 (6,960)  |
| Max. payload per EN 474-3, 60 % lb (kg)   |                     | 474-3, 60 % lb (kg)          | 11,508 (5,220)  |
| Fork tine lengthft-in (mm)                |                     |                              | 4' 0" (1,220)   |
| Op                                        | erating weight *    | lb (kg)                      | 33 025 (14,980) |