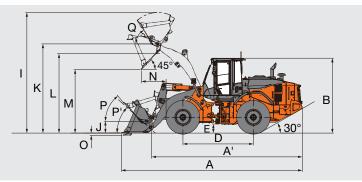

## DIMENSIONS AND SPECIFICATIONS ZW180-7

|                                                       |                            |                                   | Standard arm       |                            |                     |                            |                            | High-lift arm      |                            |
|-------------------------------------------------------|----------------------------|-----------------------------------|--------------------|----------------------------|---------------------|----------------------------|----------------------------|--------------------|----------------------------|
| Bucket type                                           |                            |                                   |                    | General                    | purpose             | High volume                | General                    | General purpose    |                            |
|                                                       |                            |                                   | Weld-on<br>teeth   | Bolt-on<br>cutting<br>edge | Weld-on<br>teeth    | Bolt-on<br>cutting<br>edge | Bolt-on<br>cutting<br>edge | Weld-on<br>teeth   | Bolt-on<br>cutting<br>edge |
| Bucket capacity                                       | ISO 7546: 1983 Heaped      | yd <sup>3</sup> (m <sup>3</sup> ) | 3.4<br>(2.6)       | 3.4<br>(2.6)               | 3.7<br>(2.8)        | 3.7<br>(2.8)               | 6.8<br>(5.2)               | 3.4<br>(2.6)       | 3.7<br>(2.8)               |
| Ducket capacity                                       | ISO 7546: 1983 Struck      | yd <sup>3</sup> (m <sup>3</sup> ) | 2.9<br>(2.2)       | 2.9<br>(2.2)               | 3.1<br>(2.4)        | 3.1<br>(2.4)               | 5.8<br>(4.4)               | 2.9<br>(2.2)       | 3.1<br>(2.4)               |
| A Overall length                                      |                            | ft-in (mm)                        | 26' 6"<br>(8,085)  | 26' 2"<br>(7, 975)         | 26' 8"<br>(8,135)   | 26' 4"<br>(8,025)          | 27' 8"<br>(8,430)          | 27' 9"<br>(8,470)  | 27' 11"<br>(8,520)         |
| A' Overall length (with                               | nout bucket)               | ft-in (mm)                        | 22' 1"<br>(6,725)  | 22' 1"<br>(6,725)          | 22' 1"<br>(6,725)   | 22' 1"<br>(6,725)          | 22' 1"<br>(6,725)          | 23' 8"<br>(7,225)  | 23' 8"<br>(7,225)          |
| B Overall height                                      | up to cab top              | ft-in (mm)                        | 10' 10"<br>(3,310) | 10' 10"<br>(3,310)         | 10' 10"<br>(3,310)  | 10' 10"<br>(3,310)         | 10' 10"<br>(3,310)         | 10' 10"<br>(3,310) | 10' 10"<br>(3,310)         |
| C Width over tires                                    | outside tire               | ft-in (mm)                        | 8' 3"<br>(2,505)   | 8' 3"<br>(2,505)           | 8' 3"<br>(2,505)    | 8' 3"<br>(2,505)           | 8' 3"<br>(2,505)           | 8' 3"<br>(2,505)   | 8' 3"<br>(2,505)           |
| D Wheel base                                          |                            | ft-in (mm)                        | 10' 2"<br>(3,100)  | 10' 2"<br>(3,100)          | 10' 2"<br>(3,100)   | 10' 2"<br>(3,100)          | 10' 2"<br>(3,100)          | 10' 2"<br>(3,100)  | 10' 2"<br>(3,100)          |
| E Ground clearance                                    | Minimum                    | ft-in (mm)                        | 1' 4"<br>(400)     | 1' 4"<br>(400)             | 1' 4"<br>(400)      | 1' 4"<br>(400)             | 1' 4"<br>(400)             | 1' 4"<br>(400)     | 1' 4"<br>(400)             |
| F Tread                                               |                            | ft-in (mm)                        | 6' 4"<br>(1,930)   | 6' 4"<br>(1,930)           | 6' 4"<br>(1,930)    | 6' 4"<br>(1,930)           | 6' 4"<br>(1,930)           | 6' 4"<br>(1,930)   | 6' 4"<br>(1,930)           |
| G Bucket width                                        |                            | ft-in (mm)                        | 8' 4"<br>(2,535)   | 8' 4"<br>(2,535)           | 8' 4"<br>(2,535)    | 8' 4"<br>(2,535)           | 9' 8"<br>(2,950)           | 8' 4"<br>(2,535)   | 8' 4"<br>(2,535)           |
| H Turning radius (cent                                | erline of outside tire)    | ft-in (mm)                        | 17' 2"<br>(5,235)  | 17' 2"<br>(5,235)          | 17' 2"<br>(5,235)   | 17' 2"<br>(5,235)          | 17' 2"<br>(5,235)          | 17' 2"<br>(5,235)  | 17' 2"<br>(5,235)          |
| H' Turning radius to in                               | nside of tires             | ft-in (mm)                        | 9' 10"<br>(2,995)  | 9' 10"<br>(2,995)          | 9' 10"<br>(2,995)   | 9' 10"<br>(2,995)          | 9' 10"<br>(2,995)          | 9' 10"<br>(2,995)  | 9' 10"<br>(2,995)          |
| H" Loader clearance r<br>bucket in carry pos          | adius,<br>sition           | ft-in (mm)                        | 20' 2"<br>(6,145)  | 20' 1"<br>(6,115)          | 20' 3"<br>(6,160)   | 20' 1"<br>(6,130)          | 21' 1"<br>(6,420)          | 20' 9"<br>(6,330)  | 20' 10"<br>(6,345)         |
| I Overall operating h                                 | eight bucket full raise    | ft-in (mm)                        | 17' 4"<br>(5,280)  | 17' 4"<br>(5,280)          | 17' 6"<br>(5,345)   | 17' 6"<br>(5,345)          | 19' 2"<br>(5,840)          | 18' 8"<br>(5,685)  | 18' 10"<br>(5,750)         |
| J Carry height of buc                                 | cket pin at carry position | ft-in (mm)                        | 1' 4"<br>(400)     | 1' 4"<br>(400)             | 1' 4"<br>(400)      | 1' 4<br>(400)              | 1' 4"<br>(400)             | 1' 4"<br>(400)     | 1' 4"<br>(400)             |
| K Height to bucket h                                  | inge pin, fully raised     | ft-in (mm)                        | 12' 11"<br>(3,925) | 12' 11"<br>(3,925)         | 12' 11"<br>(3,925)  | 12' 11"<br>(3,925)         | 12' 11"<br>(3,925)         | 14' 3"<br>(4,335)  | 14' 3"<br>(4,335)          |
| L Lift arm clearance at max lift ft-in (mm)           |                            | 12' 0"<br>(3,670)                 | 11' 12"<br>(3,645) | 12' 0"<br>(3,670)          | 11' 12"<br>(3 ,645) | 11' 12"<br>(3,650)         | 13' 4"<br>(4,055)          | 13' 4"<br>(4,055)  |                            |
| M Dumping clearance 45 degree, full height ft-in (mm) |                            | 8' 11"<br>(2,710)                 | 9' 2"<br>(2,785)   | 8' 9"<br>(2,675)           | 9' 0"<br>(2,750)    | 8' 1"<br>(2,465)           | 10' 6"<br>(3,190)          | 10' 4"<br>(3,155)  |                            |
| N Reach, 45 degree dump, full height ft-in (mm)       |                            | 3' 11"<br>(1,205)                 | 3' 7"<br>(1,095)   | 4' 1"<br>(1,240)           | 3' 8"<br>(1,130)    | 4' 8"<br>(1,415)           | 4' 1"<br>(1,245)           | 4' 2"<br>(1,280)   |                            |
| O Digging depth (horizontal digging angle) ft-in (mm) |                            |                                   | 0' 3"<br>(70)      | 0' 4"<br>(95)              | 0' 3"<br>(70)       | 0' 4"<br>(95)              | 0' 4"<br>(95)              | 0' 7"<br>(170)     | 0' 7"<br>(170)             |
| P Max. roll back at carry positiondeg                 |                            |                                   | 47                 | 47                         | 47                  | 47                         | 47                         | 47                 | 47                         |
| P' Max. roll back at g                                | round level                | deg                               | 43                 | 44                         | 43                  | 44                         | 44                         | 45                 | 45                         |
| Q Roll back angle at                                  | full height                | deg                               | 60                 | 60                         | 60                  | 60                         | 60                         | 53                 | 53                         |

## **SPECIFICATIONS**

DIMENSIONS AND SPECIFICATIONS ZW180PL-7

|                                                                  |                                                         |                                   |                         | Standard arm            |                         |                    |                    |                    |  |  |
|------------------------------------------------------------------|---------------------------------------------------------|-----------------------------------|-------------------------|-------------------------|-------------------------|--------------------|--------------------|--------------------|--|--|
|                                                                  | Bucket type                                             |                                   | Bolt-on<br>cutting edge | Bolt-on<br>cutting edge | Bolt-on<br>cuttina edae | Weld-on<br>teeth   | Weld-on<br>teeth   | Weld-on<br>teeth   |  |  |
|                                                                  | ISO 7546: 1983 Heaped                                   | yd <sup>3</sup> (m <sup>3</sup> ) | 24                      | 3.7<br>(2.8)            | 4.1<br>(3.1)            | 3.3<br>(2.5)       | 3.5<br>(2.7)       | 3.9<br>(3.0)       |  |  |
| Bucket capacity                                                  | ISO 7546: 1983 Struck                                   | yd <sup>3</sup> (m <sup>3</sup> ) | 3.0<br>(2.3)            | 3.1<br>(2.4)            | 3.5<br>(2.7)            | 2.9 (2.2)          | 3.0<br>(2.3)       | 3.4<br>(2.6)       |  |  |
| A Overall length                                                 |                                                         | ft-in (mm)                        | 27' 4"<br>(8,330)       | 27' 6"<br>(8,380)       | 27' 10"<br>(8,480)      | 27' 9"<br>(8,450)  | 27' 11"<br>(8,500) | 28' 3"<br>(8,600)  |  |  |
| A' Overall length (withou                                        | ut bucket)                                              | ft-in (mm)                        | 23' 0"<br>(7,020)       | 23' 0"<br>(7,020)       | 23' 0"<br>(7,020)       | 23' 0"<br>(7,020)  | 23' 0"<br>(7,020)  | 23' 0"<br>(7,020)  |  |  |
| B Overall height                                                 | up to cab top                                           | ft-in (mm)                        | 10' 10"<br>(3,310)      | 10' 10"<br>(3,310)      | 10' 10"<br>(3,310)      | 10' 10"<br>(3,310) | 10' 10"<br>(3,310) | 10' 10"<br>(3,310) |  |  |
| C Width over tires                                               | outside tire                                            | ft-in (mm)                        |                         | 8' 3"<br>(2,505)        | 8' 3"<br>(2,505)        | 8' 3"<br>(2,505)   | 8' 3"<br>(2,505)   | 8' 3"<br>(2,505)   |  |  |
| D Wheel base                                                     |                                                         | ft-in (mm)                        | 10' 2"<br>(3,100)       | 10' 2"<br>(3,100)       | 10' 2"<br>(3,100)       | 10' 2"<br>(3,100)  | 10' 2"<br>(3,100)  | 10' 2"<br>(3,100)  |  |  |
| E Ground clearance                                               | Minimum                                                 | ft-in (mm)                        | 1' 4"<br>(400)          | 1' 4"<br>(400)          | 1' 4"<br>(400)          | 1' 4"<br>(400)     | 1' 4"<br>(400)     | 1' 4"<br>(400)     |  |  |
| F Tread                                                          |                                                         | ft-in (mm)                        |                         | 6' 4"<br>(1,930)        | 6' 4"<br>(1,930)        | 6' 4"<br>(1,930)   | 6' 4"<br>(1,930)   | 6' 4"<br>(1,930)   |  |  |
| G Bucket width                                                   |                                                         | ft-in (mm)                        | 8' 4"<br>(2,535)        | 8' 4"<br>(2,535)        | 8' 4"<br>(2,535)        | 8' 4"<br>(2,535)   | 8' 4"<br>(2,535)   | 8' 4"<br>(2,535)   |  |  |
| H Turning radius (centerl                                        | H Turning radius (centerline of outside tire)ft-in (mm) |                                   | 17' 2"<br>(5,235)       | 17' 2"<br>(5,235)       | 17' 2"<br>(5,235)       | 17' 2"<br>(5,235)  | 17' 2"<br>(5,235)  | 17' 2"<br>(5,235)  |  |  |
| H' Turning radius to insi                                        | de of tires                                             | ft-in (mm)                        | 9' 10"<br>(2,995)       | 9' 10"<br>(2,995)       | 9' 10"<br>(2,995)       | 9' 10"<br>(2,995)  | 9' 10"<br>(2,995)  | 9' 10"<br>(2,995)  |  |  |
| H'' Loader clearance radius, ft-in (mm) bucket in carry position |                                                         | 201 4"                            | 20' 4"<br>(6,205)       | 20' 5"<br>(6,230)       | 20' 5"<br>(6,225)       | 20' 6"<br>(6,240)  | 20' 7"<br>(6,270)  |                    |  |  |
| I Overall operating heig                                         |                                                         |                                   | 18' 4"<br>(5,590)       | 18' 6"<br>(5,650)       | 18' 9"<br>(5,720)       | 18' 4"<br>(5,590)  | 18' 6"<br>(5,650)  | 18' 9"<br>(5,720)  |  |  |
| J Carry height of bucke                                          | et pin at carry position                                | ft-in (mm)                        | 1' 4"<br>(400)          | 1' 4"<br>(400)          | 1' 4"<br>(400)          | 1' 4"<br>(400)     | 1' 4"<br>(400)     | 1' 4"<br>(400)     |  |  |
| K Height to bucket hing                                          | ge pin, fully raised                                    | ft-in (mm)                        | 13' 3"<br>(4,050)       | 13' 3"<br>(4,050)       | 13' 3"<br>(4,050)       | 13' 3"<br>(4,050)  | 13' 3"<br>(4,050)  | 13' 3"<br>(4,050)  |  |  |
| L Lift arm clearance at                                          | max lift                                                | ft-in (mm)                        | 12' 4"<br>(3,760)       | 12' 4"<br>(3,760)       | 12' 4"<br>(3,760)       | 12' 4"<br>(3,760)  | 12' 4"<br>(3,760)  | 12' 4"<br>(3,760)  |  |  |
| M Dumping clearance 45                                           | 5 degree, full height                                   | ft-in (mm)                        | 8' 11"<br>(2,720)       | 8' 10"<br>(2,690)       | 8' 7"<br>(2,620)        | 8' 8"<br>(2,650)   | 8' 7"<br>(2,610)   | 8' 4"<br>(2,540)   |  |  |
| N Reach, 45 degree du                                            | ımp, full height                                        | ft-in (mm)                        | 4' 7"<br>(1,390)        | 4' 8"<br>(1,420)        | 4' 11"<br>(1,490)       | 4' 11"<br>(1,510)  | 5' 1"<br>(1,540)   | 5' 3"<br>(1,610)   |  |  |
| O Digging depth (horizo                                          | ontal digging angle)                                    | ft-in (mm)                        | 0' 4"<br>(110)          | 0' 4"<br>(110)          | 0' 4"<br>(110)          | 0' 3"<br>(80)      | 0' 3"<br>(80)      | 0' 3"<br>(80)      |  |  |
| P Max. roll back at carr                                         | y position                                              | deg                               | 50                      | 50                      | 50                      | 50                 | 50                 | 50                 |  |  |
| P' Max. roll back at grou                                        | und level                                               | deg                               | 48                      | 48                      | 48                      | 48                 | 48                 | 48                 |  |  |
| Q Roll back angle at full heightdeg                              |                                                         | 55                                | 55                      | 55                      | 55                      | 55                 | 55                 |                    |  |  |
| Bucket weight                                                    |                                                         | lb (kg)                           | 2 844<br>(1,290)        | 2 932<br>(1,330)        | 3 064<br>(1,390)        | 2 624<br>(1,190)   | 2 712<br>(1,230)   | 2 844<br>(1,290)   |  |  |
| Static tipping load ISO                                          | Straight                                                | lb (kg)                           | 23,744<br>(10,770)      | 23,656<br>(10,730)      | 23,523<br>(10,670)      | 24,097<br>(10,930) | 23,898<br>(10,840) | 23,766<br>(10,780) |  |  |
| 14397-1: 2007<br>(Section 1-5) *                                 | Full turn                                               | lb (kg)                           | 20,415<br>(9,260)       | 20,349<br>(9,230)       | 4,365<br>(1,980)        | 20,723<br>(9,400)  | 20,547<br>(9,320)  | 20,437<br>(9,270)  |  |  |
| Breakout force                                                   |                                                         | kN                                | 112                     | 108                     | 101                     | 120                | 116                | 108                |  |  |
|                                                                  |                                                         | lbf (kgf)                         | 25,133<br>(11,400)      | 24,251<br>(11,000)      | 22,708<br>(10,300)      | 26,896<br>(12,200) | 26,015<br>(11,800) | 24,251<br>(11,000) |  |  |