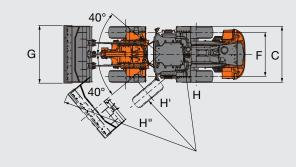

## DIMENSIONS AND SPECIFICATIONS ZW180-7

|                                                       |                            |                                   | Standard arm       |                            |                     |                            |                            | High-lift arm      |                            |
|-------------------------------------------------------|----------------------------|-----------------------------------|--------------------|----------------------------|---------------------|----------------------------|----------------------------|--------------------|----------------------------|
| Bucket type                                           |                            |                                   |                    | General                    | purpose             | High volume                | General                    | General purpose    |                            |
|                                                       |                            |                                   | Weld-on<br>teeth   | Bolt-on<br>cutting<br>edge | Weld-on<br>teeth    | Bolt-on<br>cutting<br>edge | Bolt-on<br>cutting<br>edge | Weld-on<br>teeth   | Bolt-on<br>cutting<br>edge |
| Bucket capacity                                       | ISO 7546: 1983 Heaped      | yd <sup>3</sup> (m <sup>3</sup> ) | 3.4<br>(2.6)       | 3.4<br>(2.6)               | 3.7<br>(2.8)        | 3.7<br>(2.8)               | 6.8<br>(5.2)               | 3.4<br>(2.6)       | 3.7<br>(2.8)               |
| Ducket capacity                                       | ISO 7546: 1983 Struck      | yd <sup>3</sup> (m <sup>3</sup> ) | 2.9<br>(2.2)       | 2.9<br>(2.2)               | 3.1<br>(2.4)        | 3.1<br>(2.4)               | 5.8<br>(4.4)               | 2.9<br>(2.2)       | 3.1<br>(2.4)               |
| A Overall length                                      |                            | ft-in (mm)                        | 26' 6"<br>(8,085)  | 26' 2"<br>(7, 975)         | 26' 8"<br>(8,135)   | 26' 4"<br>(8,025)          | 27' 8"<br>(8,430)          | 27' 9"<br>(8,470)  | 27' 11"<br>(8,520)         |
| A' Overall length (with                               | nout bucket)               | ft-in (mm)                        | 22' 1"<br>(6,725)  | 22' 1"<br>(6,725)          | 22' 1"<br>(6,725)   | 22' 1"<br>(6,725)          | 22' 1"<br>(6,725)          | 23' 8"<br>(7,225)  | 23' 8"<br>(7,225)          |
| B Overall height                                      | up to cab top              | ft-in (mm)                        | 10' 10"<br>(3,310) | 10' 10"<br>(3,310)         | 10' 10"<br>(3,310)  | 10' 10"<br>(3,310)         | 10' 10"<br>(3,310)         | 10' 10"<br>(3,310) | 10' 10"<br>(3,310)         |
| C Width over tires                                    | outside tire               | ft-in (mm)                        | 8' 3"<br>(2,505)   | 8' 3"<br>(2,505)           | 8' 3"<br>(2,505)    | 8' 3"<br>(2,505)           | 8' 3"<br>(2,505)           | 8' 3"<br>(2,505)   | 8' 3"<br>(2,505)           |
| D Wheel base                                          |                            | ft-in (mm)                        | 10' 2"<br>(3,100)  | 10' 2"<br>(3,100)          | 10' 2"<br>(3,100)   | 10' 2"<br>(3,100)          | 10' 2"<br>(3,100)          | 10' 2"<br>(3,100)  | 10' 2"<br>(3,100)          |
| E Ground clearance                                    | Minimum                    | ft-in (mm)                        | 1' 4"<br>(400)     | 1' 4"<br>(400)             | 1' 4"<br>(400)      | 1' 4"<br>(400)             | 1' 4"<br>(400)             | 1' 4"<br>(400)     | 1' 4"<br>(400)             |
| F Tread                                               |                            | ft-in (mm)                        | 6' 4"<br>(1,930)   | 6' 4"<br>(1,930)           | 6' 4"<br>(1,930)    | 6' 4"<br>(1,930)           | 6' 4"<br>(1,930)           | 6' 4"<br>(1,930)   | 6' 4"<br>(1,930)           |
| G Bucket width                                        |                            | ft-in (mm)                        | 8' 4"<br>(2,535)   | 8' 4"<br>(2,535)           | 8' 4"<br>(2,535)    | 8' 4"<br>(2,535)           | 9' 8"<br>(2,950)           | 8' 4"<br>(2,535)   | 8' 4"<br>(2,535)           |
| H Turning radius (cent                                | erline of outside tire)    | ft-in (mm)                        | 17' 2"<br>(5,235)  | 17' 2"<br>(5,235)          | 17' 2"<br>(5,235)   | 17' 2"<br>(5,235)          | 17' 2"<br>(5,235)          | 17' 2"<br>(5,235)  | 17' 2"<br>(5,235)          |
| H' Turning radius to in                               | nside of tires             | ft-in (mm)                        | 9' 10"<br>(2,995)  | 9' 10"<br>(2,995)          | 9' 10"<br>(2,995)   | 9' 10"<br>(2,995)          | 9' 10"<br>(2,995)          | 9' 10"<br>(2,995)  | 9' 10"<br>(2,995)          |
| H" Loader clearance r<br>bucket in carry pos          | adius,<br>sition           | ft-in (mm)                        | 20' 2"<br>(6,145)  | 20' 1"<br>(6,115)          | 20' 3"<br>(6,160)   | 20' 1"<br>(6,130)          | 21' 1"<br>(6,420)          | 20' 9"<br>(6,330)  | 20' 10"<br>(6,345)         |
| I Overall operating h                                 | eight bucket full raise    | ft-in (mm)                        | 17' 4"<br>(5,280)  | 17' 4"<br>(5,280)          | 17' 6"<br>(5,345)   | 17' 6"<br>(5,345)          | 19' 2"<br>(5,840)          | 18' 8"<br>(5,685)  | 18' 10"<br>(5,750)         |
| J Carry height of buc                                 | cket pin at carry position | ft-in (mm)                        | 1' 4"<br>(400)     | 1' 4"<br>(400)             | 1' 4"<br>(400)      | 1' 4<br>(400)              | 1' 4"<br>(400)             | 1' 4"<br>(400)     | 1' 4"<br>(400)             |
| K Height to bucket h                                  | inge pin, fully raised     | ft-in (mm)                        | 12' 11"<br>(3,925) | 12' 11"<br>(3,925)         | 12' 11"<br>(3,925)  | 12' 11"<br>(3,925)         | 12' 11"<br>(3,925)         | 14' 3"<br>(4,335)  | 14' 3"<br>(4,335)          |
| L Lift arm clearance at max lift ft-in (mm)           |                            | 12' 0"<br>(3,670)                 | 11' 12"<br>(3,645) | 12' 0"<br>(3,670)          | 11' 12"<br>(3 ,645) | 11' 12"<br>(3,650)         | 13' 4"<br>(4,055)          | 13' 4"<br>(4,055)  |                            |
| M Dumping clearance 45 degree, full height ft-in (mm) |                            | 8' 11"<br>(2,710)                 | 9' 2"<br>(2,785)   | 8' 9"<br>(2,675)           | 9' 0"<br>(2,750)    | 8' 1"<br>(2,465)           | 10' 6"<br>(3,190)          | 10' 4"<br>(3,155)  |                            |
| N Reach, 45 degree dump, full height ft-in (mm)       |                            | 3' 11"<br>(1,205)                 | 3' 7"<br>(1,095)   | 4' 1"<br>(1,240)           | 3' 8"<br>(1,130)    | 4' 8"<br>(1,415)           | 4' 1"<br>(1,245)           | 4' 2"<br>(1,280)   |                            |
| O Digging depth (horizontal digging angle) ft-in (mm) |                            |                                   | 0' 3"<br>(70)      | 0' 4"<br>(95)              | 0' 3"<br>(70)       | 0' 4"<br>(95)              | 0' 4"<br>(95)              | 0' 7"<br>(170)     | 0' 7"<br>(170)             |
| P Max. roll back at carry positiondeg                 |                            |                                   | 47                 | 47                         | 47                  | 47                         | 47                         | 47                 | 47                         |
| P' Max. roll back at g                                | round level                | deg                               | 43                 | 44                         | 43                  | 44                         | 44                         | 45                 | 45                         |
| Q Roll back angle at                                  | full height                | deg                               | 60                 | 60                         | 60                  | 60                         | 60                         | 53                 | 53                         |

## **SPECIFICATIONS**

DIMENSIONS AND SPECIFICATIONS ZW180PL-7

|                                                                  |                                                         |                                   |                         | Standard arm            |                         |                    |                    |                    |  |  |
|------------------------------------------------------------------|---------------------------------------------------------|-----------------------------------|-------------------------|-------------------------|-------------------------|--------------------|--------------------|--------------------|--|--|
|                                                                  | Bucket type                                             |                                   | Bolt-on<br>cutting edge | Bolt-on<br>cutting edge | Bolt-on<br>cuttina edae | Weld-on<br>teeth   | Weld-on<br>teeth   | Weld-on<br>teeth   |  |  |
|                                                                  | ISO 7546: 1983 Heaped                                   | yd <sup>3</sup> (m <sup>3</sup> ) | 24                      | 3.7<br>(2.8)            | 4.1<br>(3.1)            | 3.3<br>(2.5)       | 3.5<br>(2.7)       | 3.9<br>(3.0)       |  |  |
| Bucket capacity                                                  | ISO 7546: 1983 Struck                                   | yd <sup>3</sup> (m <sup>3</sup> ) | 3.0<br>(2.3)            | 3.1<br>(2.4)            | 3.5<br>(2.7)            | 2.9 (2.2)          | 3.0<br>(2.3)       | 3.4<br>(2.6)       |  |  |
| A Overall length                                                 |                                                         | ft-in (mm)                        | 27' 4"<br>(8,330)       | 27' 6"<br>(8,380)       | 27' 10"<br>(8,480)      | 27' 9"<br>(8,450)  | 27' 11"<br>(8,500) | 28' 3"<br>(8,600)  |  |  |
| A' Overall length (withou                                        | ut bucket)                                              | ft-in (mm)                        | 23' 0"<br>(7,020)       | 23' 0"<br>(7,020)       | 23' 0"<br>(7,020)       | 23' 0"<br>(7,020)  | 23' 0"<br>(7,020)  | 23' 0"<br>(7,020)  |  |  |
| B Overall height                                                 | up to cab top                                           | ft-in (mm)                        | 10' 10"<br>(3,310)      | 10' 10"<br>(3,310)      | 10' 10"<br>(3,310)      | 10' 10"<br>(3,310) | 10' 10"<br>(3,310) | 10' 10"<br>(3,310) |  |  |
| C Width over tires                                               | outside tire                                            | ft-in (mm)                        |                         | 8' 3"<br>(2,505)        | 8' 3"<br>(2,505)        | 8' 3"<br>(2,505)   | 8' 3"<br>(2,505)   | 8' 3"<br>(2,505)   |  |  |
| D Wheel base                                                     |                                                         | ft-in (mm)                        | 10' 2"<br>(3,100)       | 10' 2"<br>(3,100)       | 10' 2"<br>(3,100)       | 10' 2"<br>(3,100)  | 10' 2"<br>(3,100)  | 10' 2"<br>(3,100)  |  |  |
| E Ground clearance                                               | Minimum                                                 | ft-in (mm)                        | 1' 4"<br>(400)          | 1' 4"<br>(400)          | 1' 4"<br>(400)          | 1' 4"<br>(400)     | 1' 4"<br>(400)     | 1' 4"<br>(400)     |  |  |
| F Tread                                                          |                                                         | ft-in (mm)                        |                         | 6' 4"<br>(1,930)        | 6' 4"<br>(1,930)        | 6' 4"<br>(1,930)   | 6' 4"<br>(1,930)   | 6' 4"<br>(1,930)   |  |  |
| G Bucket width                                                   |                                                         | ft-in (mm)                        | 8' 4"<br>(2,535)        | 8' 4"<br>(2,535)        | 8' 4"<br>(2,535)        | 8' 4"<br>(2,535)   | 8' 4"<br>(2,535)   | 8' 4"<br>(2,535)   |  |  |
| H Turning radius (centerl                                        | H Turning radius (centerline of outside tire)ft-in (mm) |                                   | 17' 2"<br>(5,235)       | 17' 2"<br>(5,235)       | 17' 2"<br>(5,235)       | 17' 2"<br>(5,235)  | 17' 2"<br>(5,235)  | 17' 2"<br>(5,235)  |  |  |
| H' Turning radius to insi                                        | de of tires                                             | ft-in (mm)                        | 9' 10"<br>(2,995)       | 9' 10"<br>(2,995)       | 9' 10"<br>(2,995)       | 9' 10"<br>(2,995)  | 9' 10"<br>(2,995)  | 9' 10"<br>(2,995)  |  |  |
| H'' Loader clearance radius, ft-in (mm) bucket in carry position |                                                         | 201 4"                            | 20' 4"<br>(6,205)       | 20' 5"<br>(6,230)       | 20' 5"<br>(6,225)       | 20' 6"<br>(6,240)  | 20' 7"<br>(6,270)  |                    |  |  |
| I Overall operating heig                                         |                                                         |                                   | 18' 4"<br>(5,590)       | 18' 6"<br>(5,650)       | 18' 9"<br>(5,720)       | 18' 4"<br>(5,590)  | 18' 6"<br>(5,650)  | 18' 9"<br>(5,720)  |  |  |
| J Carry height of bucke                                          | et pin at carry position                                | ft-in (mm)                        | 1' 4"<br>(400)          | 1' 4"<br>(400)          | 1' 4"<br>(400)          | 1' 4"<br>(400)     | 1' 4"<br>(400)     | 1' 4"<br>(400)     |  |  |
| K Height to bucket hing                                          | ge pin, fully raised                                    | ft-in (mm)                        | 13' 3"<br>(4,050)       | 13' 3"<br>(4,050)       | 13' 3"<br>(4,050)       | 13' 3"<br>(4,050)  | 13' 3"<br>(4,050)  | 13' 3"<br>(4,050)  |  |  |
| L Lift arm clearance at                                          | max lift                                                | ft-in (mm)                        | 12' 4"<br>(3,760)       | 12' 4"<br>(3,760)       | 12' 4"<br>(3,760)       | 12' 4"<br>(3,760)  | 12' 4"<br>(3,760)  | 12' 4"<br>(3,760)  |  |  |
| M Dumping clearance 45                                           | 5 degree, full height                                   | ft-in (mm)                        | 8' 11"<br>(2,720)       | 8' 10"<br>(2,690)       | 8' 7"<br>(2,620)        | 8' 8"<br>(2,650)   | 8' 7"<br>(2,610)   | 8' 4"<br>(2,540)   |  |  |
| N Reach, 45 degree du                                            | ımp, full height                                        | ft-in (mm)                        | 4' 7"<br>(1,390)        | 4' 8"<br>(1,420)        | 4' 11"<br>(1,490)       | 4' 11"<br>(1,510)  | 5' 1"<br>(1,540)   | 5' 3"<br>(1,610)   |  |  |
| O Digging depth (horizo                                          | ontal digging angle)                                    | ft-in (mm)                        | 0' 4"<br>(110)          | 0' 4"<br>(110)          | 0' 4"<br>(110)          | 0' 3"<br>(80)      | 0' 3"<br>(80)      | 0' 3"<br>(80)      |  |  |
| P Max. roll back at carr                                         | y position                                              | deg                               | 50                      | 50                      | 50                      | 50                 | 50                 | 50                 |  |  |
| P' Max. roll back at grou                                        | und level                                               | deg                               | 48                      | 48                      | 48                      | 48                 | 48                 | 48                 |  |  |
| Q Roll back angle at full heightdeg                              |                                                         | 55                                | 55                      | 55                      | 55                      | 55                 | 55                 |                    |  |  |
| Bucket weight                                                    |                                                         | lb (kg)                           | 2 844<br>(1,290)        | 2 932<br>(1,330)        | 3 064<br>(1,390)        | 2 624<br>(1,190)   | 2 712<br>(1,230)   | 2 844<br>(1,290)   |  |  |
| Static tipping load ISO                                          | Straight                                                | lb (kg)                           | 23,744<br>(10,770)      | 23,656<br>(10,730)      | 23,523<br>(10,670)      | 24,097<br>(10,930) | 23,898<br>(10,840) | 23,766<br>(10,780) |  |  |
| 14397-1: 2007<br>(Section 1-5) *                                 | Full turn                                               | lb (kg)                           | 20,415<br>(9,260)       | 20,349<br>(9,230)       | 4,365<br>(1,980)        | 20,723<br>(9,400)  | 20,547<br>(9,320)  | 20,437<br>(9,270)  |  |  |
| Breakout force                                                   |                                                         | kN                                | 112                     | 108                     | 101                     | 120                | 116                | 108                |  |  |
|                                                                  |                                                         | lbf (kgf)                         | 25,133<br>(11,400)      | 24,251<br>(11,000)      | 22,708<br>(10,300)      | 26,896<br>(12,200) | 26,015<br>(11,800) | 24,251<br>(11,000) |  |  |