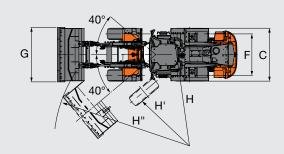

## DIMENSIONS AND SPECIFICATIONS ZW180-7

|                                                       |                            |                                   | Standard arm       |                            |                     |                            |                            | High-lift arm      |                            |
|-------------------------------------------------------|----------------------------|-----------------------------------|--------------------|----------------------------|---------------------|----------------------------|----------------------------|--------------------|----------------------------|
| Bucket type                                           |                            |                                   |                    | General                    | purpose             | High volume                | General                    | General purpose    |                            |
|                                                       |                            |                                   | Weld-on<br>teeth   | Bolt-on<br>cutting<br>edge | Weld-on<br>teeth    | Bolt-on<br>cutting<br>edge | Bolt-on<br>cutting<br>edge | Weld-on<br>teeth   | Bolt-on<br>cutting<br>edge |
| Bucket capacity                                       | ISO 7546: 1983 Heaped      | yd <sup>3</sup> (m <sup>3</sup> ) | 3.4<br>(2.6)       | 3.4<br>(2.6)               | 3.7<br>(2.8)        | 3.7<br>(2.8)               | 6.8<br>(5.2)               | 3.4<br>(2.6)       | 3.7<br>(2.8)               |
| Ducket capacity                                       | ISO 7546: 1983 Struck      | yd <sup>3</sup> (m <sup>3</sup> ) | 2.9<br>(2.2)       | 2.9<br>(2.2)               | 3.1<br>(2.4)        | 3.1<br>(2.4)               | 5.8<br>(4.4)               | 2.9<br>(2.2)       | 3.1<br>(2.4)               |
| A Overall length                                      |                            | ft-in (mm)                        | 26' 6"<br>(8,085)  | 26' 2"<br>(7, 975)         | 26' 8"<br>(8,135)   | 26' 4"<br>(8,025)          | 27' 8"<br>(8,430)          | 27' 9"<br>(8,470)  | 27' 11"<br>(8,520)         |
| A' Overall length (with                               | nout bucket)               | ft-in (mm)                        | 22' 1"<br>(6,725)  | 22' 1"<br>(6,725)          | 22' 1"<br>(6,725)   | 22' 1"<br>(6,725)          | 22' 1"<br>(6,725)          | 23' 8"<br>(7,225)  | 23' 8"<br>(7,225)          |
| B Overall height                                      | up to cab top              | ft-in (mm)                        | 10' 10"<br>(3,310) | 10' 10"<br>(3,310)         | 10' 10"<br>(3,310)  | 10' 10"<br>(3,310)         | 10' 10"<br>(3,310)         | 10' 10"<br>(3,310) | 10' 10"<br>(3,310)         |
| C Width over tires                                    | outside tire               | ft-in (mm)                        | 8' 3"<br>(2,505)   | 8' 3"<br>(2,505)           | 8' 3"<br>(2,505)    | 8' 3"<br>(2,505)           | 8' 3"<br>(2,505)           | 8' 3"<br>(2,505)   | 8' 3"<br>(2,505)           |
| D Wheel base                                          |                            | ft-in (mm)                        | 10' 2"<br>(3,100)  | 10' 2"<br>(3,100)          | 10' 2"<br>(3,100)   | 10' 2"<br>(3,100)          | 10' 2"<br>(3,100)          | 10' 2"<br>(3,100)  | 10' 2"<br>(3,100)          |
| E Ground clearance                                    | Minimum                    | ft-in (mm)                        | 1' 4"<br>(400)     | 1' 4"<br>(400)             | 1' 4"<br>(400)      | 1' 4"<br>(400)             | 1' 4"<br>(400)             | 1' 4"<br>(400)     | 1' 4"<br>(400)             |
| F Tread                                               |                            | ft-in (mm)                        | 6' 4"<br>(1,930)   | 6' 4"<br>(1,930)           | 6' 4"<br>(1,930)    | 6' 4"<br>(1,930)           | 6' 4"<br>(1,930)           | 6' 4"<br>(1,930)   | 6' 4"<br>(1,930)           |
| G Bucket width                                        |                            | ft-in (mm)                        | 8' 4"<br>(2,535)   | 8' 4"<br>(2,535)           | 8' 4"<br>(2,535)    | 8' 4"<br>(2,535)           | 9' 8"<br>(2,950)           | 8' 4"<br>(2,535)   | 8' 4"<br>(2,535)           |
| H Turning radius (cent                                | erline of outside tire)    | ft-in (mm)                        | 17' 2"<br>(5,235)  | 17' 2"<br>(5,235)          | 17' 2"<br>(5,235)   | 17' 2"<br>(5,235)          | 17' 2"<br>(5,235)          | 17' 2"<br>(5,235)  | 17' 2"<br>(5,235)          |
| H' Turning radius to in                               | nside of tires             | ft-in (mm)                        | 9' 10"<br>(2,995)  | 9' 10"<br>(2,995)          | 9' 10"<br>(2,995)   | 9' 10"<br>(2,995)          | 9' 10"<br>(2,995)          | 9' 10"<br>(2,995)  | 9' 10"<br>(2,995)          |
| H" Loader clearance r<br>bucket in carry pos          | adius,<br>sition           | ft-in (mm)                        | 20' 2"<br>(6,145)  | 20' 1"<br>(6,115)          | 20' 3"<br>(6,160)   | 20' 1"<br>(6,130)          | 21' 1"<br>(6,420)          | 20' 9"<br>(6,330)  | 20' 10"<br>(6,345)         |
| I Overall operating h                                 | eight bucket full raise    | ft-in (mm)                        | 17' 4"<br>(5,280)  | 17' 4"<br>(5,280)          | 17' 6"<br>(5,345)   | 17' 6"<br>(5,345)          | 19' 2"<br>(5,840)          | 18' 8"<br>(5,685)  | 18' 10"<br>(5,750)         |
| J Carry height of buc                                 | cket pin at carry position | ft-in (mm)                        | 1' 4"<br>(400)     | 1' 4"<br>(400)             | 1' 4"<br>(400)      | 1' 4<br>(400)              | 1' 4"<br>(400)             | 1' 4"<br>(400)     | 1' 4"<br>(400)             |
| K Height to bucket h                                  | inge pin, fully raised     | ft-in (mm)                        | 12' 11"<br>(3,925) | 12' 11"<br>(3,925)         | 12' 11"<br>(3,925)  | 12' 11"<br>(3,925)         | 12' 11"<br>(3,925)         | 14' 3"<br>(4,335)  | 14' 3"<br>(4,335)          |
| L Lift arm clearance at max lift ft-in (mm)           |                            | 12' 0"<br>(3,670)                 | 11' 12"<br>(3,645) | 12' 0"<br>(3,670)          | 11' 12"<br>(3 ,645) | 11' 12"<br>(3,650)         | 13' 4"<br>(4,055)          | 13' 4"<br>(4,055)  |                            |
| M Dumping clearance 45 degree, full height ft-in (mm) |                            | 8' 11"<br>(2,710)                 | 9' 2"<br>(2,785)   | 8' 9"<br>(2,675)           | 9' 0"<br>(2,750)    | 8' 1"<br>(2,465)           | 10' 6"<br>(3,190)          | 10' 4"<br>(3,155)  |                            |
| N Reach, 45 degree dump, full height ft-in (mm)       |                            | 3' 11"<br>(1,205)                 | 3' 7"<br>(1,095)   | 4' 1"<br>(1,240)           | 3' 8"<br>(1,130)    | 4' 8"<br>(1,415)           | 4' 1"<br>(1,245)           | 4' 2"<br>(1,280)   |                            |
| O Digging depth (horizontal digging angle) ft-in (mm) |                            |                                   | 0' 3"<br>(70)      | 0' 4"<br>(95)              | 0' 3"<br>(70)       | 0' 4"<br>(95)              | 0' 4"<br>(95)              | 0' 7"<br>(170)     | 0' 7"<br>(170)             |
| P Max. roll back at carry positiondeg                 |                            |                                   | 47                 | 47                         | 47                  | 47                         | 47                         | 47                 | 47                         |
| P' Max. roll back at g                                | round level                | deg                               | 43                 | 44                         | 43                  | 44                         | 44                         | 45                 | 45                         |
| Q Roll back angle at                                  | full height                | deg                               | 60                 | 60                         | 60                  | 60                         | 60                         | 53                 | 53                         |