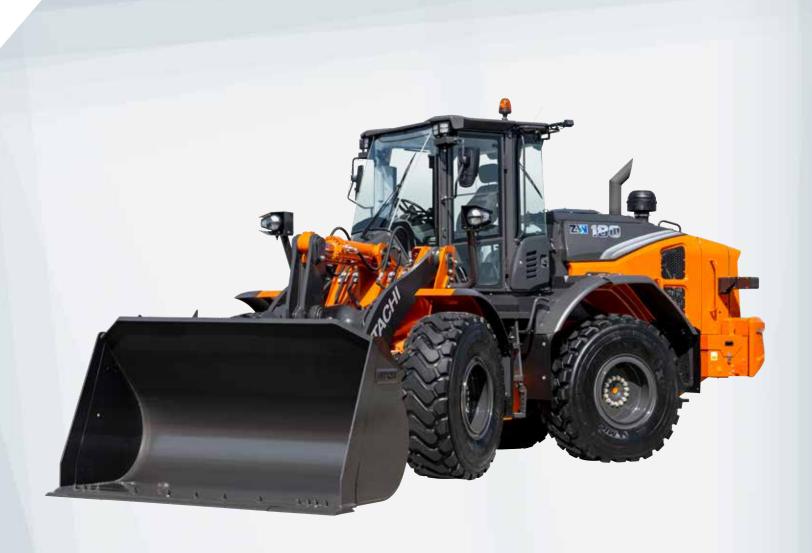

## ZW180-7 | ZW180PL-7 | Preliminary ZW-7 series

**Reliable solutions** 

**ZW180** 

### WHEEL LOADER

Model code: ZW180-7 | ZW180PL-7 Engine maximum power: 173 hp (129 kW) Operating weight: 32,959-34,635 lb. (14,950-15,710 kg) Bucket capacity: 3.3-6.8 yd3 (2.5-5.2 m3)

\* Shown with optional equipment that may not be available in all markets