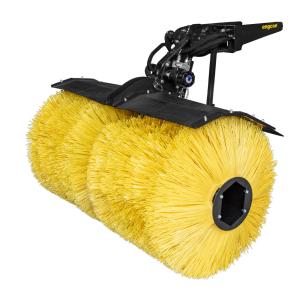

## engcon's SWD detachable sweeper – can also be retrofitted.

Just like the GRD grabber cassette, the SWD sweeper can be retrofitted on the Q-Safe<sup>™</sup> D quick coupler by fastening the single hook on the coupler's two suspension hooks and then locking the sweeper and connecting the hydraulics with a single hand maneuver – quick and easy. The SWD is operated by a heavy duty hydraulic motor and is raised or lowered by a hydraulic cylinder.

The SWD has a flexible design and can be adapted widthwise to precisely fit the job in hand – everything from cable sweeping to sweeping large areas that need cleaning. Reduces the need for manual labor and makes work safer. SWD Is available in several widths and can be used with engcon's new Q-Safe Detachable quick coupler.