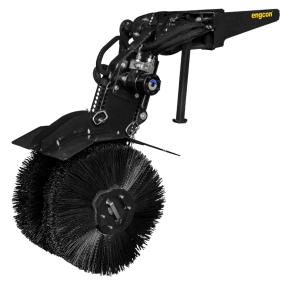

## engcon's SWD detachable sweeper – can also be retrofitted.

Just like the GRD grabber cassette, the SWD sweeper can be retrofitted on the Q-Safe<sup>™</sup> D quick coupler by fastening the single hook on the coupler's two suspension hooks and then locking the sweeper and connecting the hydraulics with a single hand maneuver – quick and easy. The SWD is operated by a heavy duty hydraulic motor and is raised or lowered by a hydraulic cylinder.

The SWD has a flexible design and can be adapted widthwise to precisely fit the job in hand – everything from cable sweeping to sweeping large areas that need cleaning. Reduces the need for manual labor and makes work safer. SWD Is available in several widths and can be used with engcon's new Q-Safe Detachable quick coupler.

#### Specifications

| Model                           | SWD45          | SWD60          |
|---------------------------------|----------------|----------------|
| Length, cassette A: (inch)      | 23.1           | 26.2           |
| Length, arm B: (inch)*          | 34.4           | 38.4           |
| Width, cassette C: (inch)       | 14.3           | 16.7           |
| Width, guard D: (inch)**        | 17.7, 43.3, 63 | 17.7, 43.3, 63 |
| Height, guard E: (inch)         | 26             | 26             |
| Max total length A+F (inch)*;** | 59.1           | 78.7           |
| Diameter, brush G: (inch)***    | 23.6, 27.6, 36 | 23.6, 27.6, 36 |
| Width, brush H: (inch)          | 16.5, 43.3, 63 | 16.5, 43.3, 63 |
| Maximum weight: (lbs)*,**       | 410            | 463            |
| Oil flow min/max: (gal/min)     | 16             | 16             |
| Fits couplers:                  | S45, S50       | S60            |