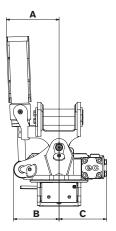

#### **Specifications**

| Specifications                               |             |
|----------------------------------------------|-------------|
| Model                                        | EC02        |
| Width A (inches)*:                           | 7.1         |
| Width B (inches)*:                           | 6.1         |
| Width C (inches)*:                           | 6.3         |
| Total length D (inches)*:                    | 17.1        |
| Construction height E (inches)*:             | from 9.6    |
| Weight (lbs)*:                               | 169.4       |
| Tilt range:                                  | 2x40°       |
| Rec. hydraulic flow DC2 & SS10 (gpm):        | 6.6         |
| Rec. hydraulic flow SS9 tilt/rotation (gpm): | 1.8/5.3     |
| Max hydraulic pressure (psi):                | 3,191       |
| Standard mountings:                          | S30         |
| Max bucket width rec. by engcon (inches):    | 35.4        |
| Max torque (lbf):                            | 14,751      |
| Base machine weight min/max (lbs):           | 3,300-5,500 |