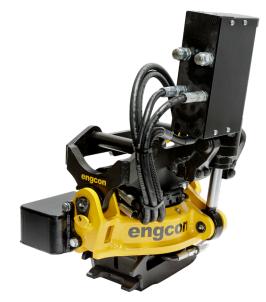

## **EC02**

# For 3,300 – 5,500 lbs excavators (1.5-2.5 metric ton)

One of the market's smallest tiltrotators, this is designed for machines weighing up to 2.5 metric tons. With a base weight of 65 kg, the ECO2 has minimal impact on stability while delivering access and flexibility that only a tiltrotator can provide.