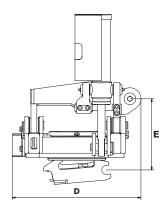

#### **Specifications**

| Specifications                               |             |
|----------------------------------------------|-------------|
| Model                                        | EC02        |
| Width A (inches)*:                           | 7.1         |
| Width B (inches)*:                           | 6.1         |
| Width C (inches)*:                           | 6.3         |
| Total length D (inches)*:                    | 17.1        |
| Construction height E (inches)*:             | from 9.6    |
| Weight (lbs)*:                               | 169.4       |
| Tilt range:                                  | 2x40°       |
| Rec. hydraulic flow DC2 & SS10 (gpm):        | 6.6         |
| Rec. hydraulic flow SS9 tilt/rotation (gpm): | 1.8/5.3     |
| Max hydraulic pressure (psi):                | 3,191       |
| Standard mountings:                          | S30         |
| Max bucket width rec. by engcon (inches):    | 35.4        |
| Max torque (lbf):                            | 14,751      |
| Base machine weight min/max (lbs):           | 3,300-5,500 |