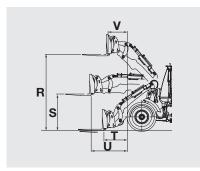

### WITH QUICK COUPLER AND FORK ATTACHMENT

| R Max. stacking height            |                     | ft-in (mm) | 13' 11" (4,260) |
|-----------------------------------|---------------------|------------|-----------------|
| S Height of fork at maximum reach |                     | ft-in (mm) | 6' 11" (2,110)  |
| T Reach at ground level           |                     | ft-in (mm) | 4' 1" (1,270)   |
| U Max. reach                      |                     | ft-in (mm) | 6' 7" (2,020)   |
| V Reach at max. stacking height   |                     | ft-in (mm) | 3' 8" (1,130)   |
| Static tipping load               | Straight            | lb (kg)    | 23,410 (10,619) |
| Static tipping load               | Full 40 degree turn | lb (kg)    | 20,414 (9,260)  |
| Max. payload per EN 474-3, 80%    |                     | lb (kg)    | 16,331 (7,408)  |
| Max. payload per EN 474-3, 60%    |                     | lb (kg)    | 12,248 (5,556)  |
| Fork tine length                  |                     | in (mm)    | 72 (1,828)      |
| Operating weight *                |                     | lb (kg)    | 54,078 (24,530) |