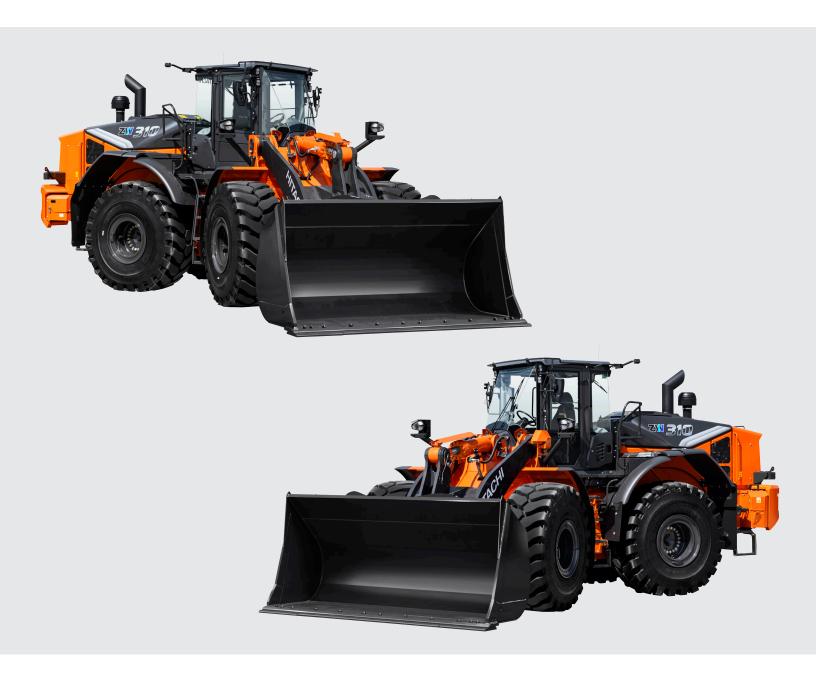

## **WHEEL LOADER**

Model code: ZW310-7

Engine maximum power: 312 HP (233 kW)

**Operating weight:** 54,190-54,851 lb. (24,580-24,880 kg)

**Bucket capacity:** 5.5-6.1 yd³ (4.2-4.7 m³)