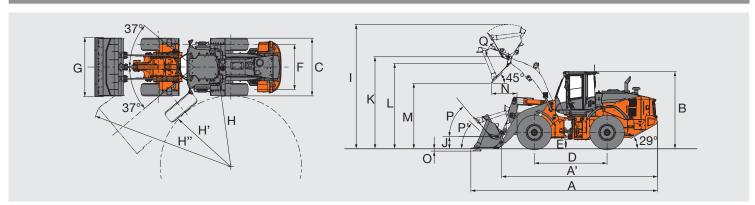

## DIMENSIONS AND SPECIFICATIONS ZW310-7

|                                              |                           |            |                         | Standard arm            |                                    | High-lift arm           |
|----------------------------------------------|---------------------------|------------|-------------------------|-------------------------|------------------------------------|-------------------------|
| Bucket type                                  |                           |            | General purpose         | Light material          | Quick Coupler<br>w/General purpose | Light material          |
|                                              |                           |            | Bolt-on<br>cutting edge | Bolt-on<br>cutting edge | Bolt-on<br>cutting edge            | Bolt-on<br>cutting edge |
| Dodata a sa "                                | ISO 7546: 1983 Heaped     | yd³ (m³)   | 5.5<br>(4.2)            | 5.5 6.1 5.1             |                                    |                         |
| Bucket capacity                              | ISO 7546: 1983 Struck     | yd³ (m³)   | 4.8<br>(3.7)            | 5.4<br>(4.1)            | 4.4<br>(3.4)                       | 4.8<br>(3.7)            |
| A Overall length                             |                           | ft-in (mm) | 29' 7"<br>(9,020)       | 29' 11"<br>(9,140)      | 30' 2"<br>(9,220)                  | 31' 0"<br>(9,470)       |
| A' Overall length (without                   | out bucket)               | ft-in (mm) |                         | 24' 5"<br>(7,450)       |                                    | 25' 11"<br>(7,900)      |
| B Overall height                             | up to cab top             | ft-in (mm) |                         | (3,                     | l' 6"<br>530)                      |                         |
| C Width over tires                           | outside tire              | ft-in (mm) | 0, 2,                   |                         |                                    |                         |
| D Wheel base                                 |                           | ft-in (mm) | 11' 7"<br>(3,540)       |                         |                                    |                         |
| E Ground clearance                           | Minimum                   | ft-in (mm) | 1' 7"<br>(500)          |                         |                                    |                         |
| F Tread                                      |                           | ft-in (mm) | 7' 3"<br>(2,230)        |                         |                                    |                         |
| G Bucket width                               |                           | ft-in (mm) | 10' 2"<br>(3,100)       |                         |                                    |                         |
| H Turning radius (cente                      | erline of outside tire)   | ft-in (mm) |                         |                         | l' 0"<br>420)                      |                         |
| H' Turning radius to ins                     | side of tires             | ft-in (mm) |                         |                         | 2' 8"<br>870)                      |                         |
| H" Loader clearance ra bucket in carry posi- |                           | ft-in (mm) | 24' 6"<br>(7,485)       | 24' 7"<br>(7,500)       | 24' 5"<br>(7,725)                  | 25' 1"<br>(7,670)       |
| I Overall operating he                       | eight bucket full raise   | ft-in (mm) | 19' 1"<br>(6,050)       | 19' 9"<br>(6,020)       | 20' 5"<br>(6,240)                  | 20' 8"<br>(6,310)       |
| J Carry height of buck                       | ket pin at carry position | ft-in (mm) |                         |                         | ' 5"<br> 35)                       |                         |
| K Height to bucket hir                       | nge pin, fully raised     | ft-in (mm) |                         | 14' 6"<br>(4,425)       |                                    | 15' 11"<br>(4,860)      |
| L Lift arm clearance a                       | t max lift                | ft-in (mm) |                         | 12<br>(3,               | 2' 8"<br>870)                      |                         |
| M Dumping clearance 4                        | 15 degree, full height    | ft-in (mm) | 10' 2"<br>(3 100)       | 9' 1"<br>(3,010)        | 9' 8"<br>(2,970)                   | 11' 7"<br>(3,535)       |
| N Reach, 45 degree d                         | lump, full height         | ft-in (mm) | A' 2"                   |                         |                                    | 4' 5"<br>(1,370)        |
| O Digging depth (horiz                       | contal digging angle)     | ft-in (mm) | 0.4"                    |                         |                                    |                         |
| P Max. roll back at ca                       | rry position              | deg        |                         |                         |                                    |                         |
| P' Max. roll back at gro                     | ound level                | deg        | eg 41                   |                         |                                    |                         |
| Q Roll back angle at fu                      | ull height                | deg        | eg 61                   |                         |                                    |                         |

|                                         |          |                                                                       |                         | High-lift arm           |                      |                         |
|-----------------------------------------|----------|-----------------------------------------------------------------------|-------------------------|-------------------------|----------------------|-------------------------|
| Bucket type                             |          | General purpose Light material Quick Coupler w/General purpose        |                         | Light material          |                      |                         |
|                                         |          |                                                                       | Bolt-on<br>cutting edge | Bolt-on<br>cutting edge | Bolt-on cutting edge | Bolt-on<br>cutting edge |
| Static tipping load ISO 14397-1:        | Straight | lb (kg)                                                               | 40,675<br>(18,450)      | 39,375<br>(17,860)      | 38,228<br>(17,340)   | 33 841<br>(15 350)      |
| 2007                                    |          | lb (kg)                                                               | 35,384<br>(16,050)      | 34,238<br>(15,530)      | 33,246<br>(15,080)   | 29 432<br>(13 350)      |
| 5                                       | kN       |                                                                       | 199                     | 186                     | 164                  | 199                     |
| Breakout force lbf (k                   |          | lbf (kgf)                                                             | 44,776<br>(20,310)      | 41,844<br>(18,980)      | 36,927<br>(16,750)   | 44 776<br>(20 310)      |
| Operating weight * (With ROPS/FOPS Cab) |          | 54,190     54,829     55,336       (24,580)     (24,870)     (25,100) |                         | 54 851<br>(24 880)      |                      |                         |
| Articulate angle                        |          | deg                                                                   | eg 37                   |                         |                      |                         |
| Departure angle                         |          | deg                                                                   | 30                      |                         |                      |                         |