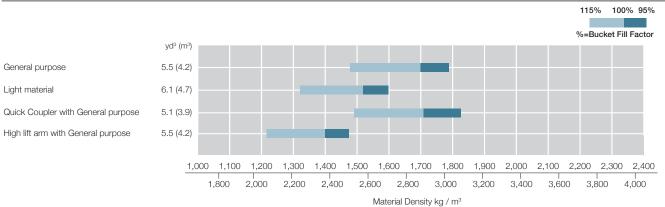

#### **BUCKET SELECTION GUIDE**

bs / yd<sup>3</sup>

<sup>\*:</sup> Static tipping load and operating weight marked with\* include 26.5R25 (L3) tires (No ballast) with lubricants, full fuel tank and operator. Machine stability and operating weight depend on counterweight, tire size and other attachments.