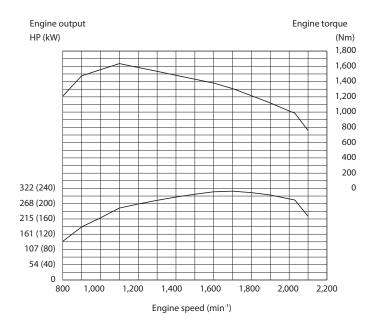

# **SPECIFICATIONS**

| ENGINE                 |                                                   |  |  |
|------------------------|---------------------------------------------------|--|--|
| Make & Model           | CUMMINS L9 (Stage V)                              |  |  |
| Туре                   | 4 cycle water-cooled, direct injection            |  |  |
| Aspiration             | Waste-gate turbocharger and intercooled           |  |  |
| Aftertreatment         | DPF+SCR system                                    |  |  |
| No. of cylinders       | 6                                                 |  |  |
| Maximum power          |                                                   |  |  |
| ECE R120, gross        | 312 HP (233 kW) at 1,700 min <sup>-1</sup> (rpm)  |  |  |
| ISO 9249: 2007, net    | 303 HP (226 kW) at 1,700 min <sup>-1</sup> (rpm)  |  |  |
| Rated power            |                                                   |  |  |
| ISO 14396: 2002, gross | 286 HP (213 kW) at 2,000 min <sup>-1</sup> (rpm)) |  |  |
| ISO 9249: 2007, net    | 274 HP (204 kW) at 2,000 min <sup>-1</sup> (rpm)  |  |  |
| Maximum torque, gross  | 1,636 Nm at 1,100 min <sup>-1</sup> (rpm)         |  |  |
| Bore and stroke        | 5.4" x 5.7" (137 mm x 146 mm)                     |  |  |
| Piston displacement    | 543.1 cu.in (8.9 L)                               |  |  |
| Batteries              | 2 x 12 V                                          |  |  |
| Air cleaner            | Two element dry type with restriction indicator   |  |  |